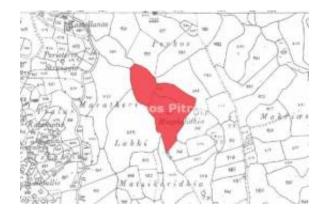

# Localização

Country: Chipre State/Region/Province: Pafos

Address: Theletra, Cyprus Adicionado: 08/10/2022

Informação adicional:

The property for sale concerns 2 abutting fields in Theletra Community of Paphos District.

They are situated at a distance approximately 1.4 km east of the Community center, approximately 550 m west of Paphos – Polis Chrysochous road connection and 2.2 km east from the winery/museum 'Sterna Winery & Museum'.

As a single unit, It has an irregular shape with a slopy surface and It is accessible though the 'right of way'.

#### Mercado Imobiliário IMLIX

https://www.imlix.com/pt/

The properties are sold as a single unit with total of 20.068 m<sup>2</sup>.

The property falls within the Agricultural Zone  $\Gamma$ 3, having a building density of 10%.