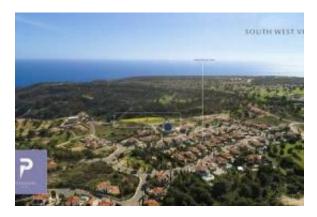

# Localização

Country: Chipre
State/Region/Province: Limassol
Cidade: Pissouri
Adicionado: 23/06/2023

Informação adicional:

<h2>Pissouri Plot Land Parcel</h2>Nestled in the picturesque village of <a href="https:// ... /pissouri-properties/" target="\_blank" rel="noopener">Pissouri</a>, this property boasts a central location that offers the best of both worlds. Positioned between the vibrant cities of <a href="https:// ... /paphos-properties/" target="\_blank" rel="noopener">Paphos</a> and <a href="https:// ... /limassol-properties/" target="\_blank" rel="noopener">Paphos</a>, residents can enjoy easy access to both urban centers. With its elevated position, the plot provides breathtaking panoramic views of Pissouri Bay and the vast Mediterranean, creating a serene and awe-inspiring atmosphere.For golf enthusiasts, this location is a dream come true, as it is conveniently close to two prestigious 18-hole international championship golf courses. Additionally, a luxurious five-star hotel and resort are within proximity, ensuring residents have access to top-notch amenities and leisure facilities. The property&#8217;s ideal positioning allows for convenient travel, with a short 20-minute drive to the lively Paphos Tourist Area and a 29-minute drive to reach Paphos International Airport. Furthermore, the plot is surrounded by beautiful beaches and intriguing places of interest, offering opportunities for relaxation and exploration. Notably, it is adjacent to the Birthplace of Aphrodite, adding a touch of mythical allure to the location.