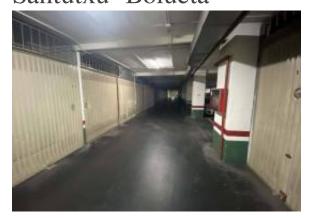

## Localização

Country: Espanha

State/Region/Province: Basque Country

Address: Bilbao Adicionado: 10/10/2023

Informação adicional:

Are you looking for the perfect place to store your vehicle and have easy access? We have the ideal solution for you!

#### Our garage has:

Wide Access: With a generous space that facilitates the entry and exit of your vehicle, even for larger vehicles.

Automatic Main Door: The convenience of an automatic door that opens at the push of a button.

Closed Garage with Gate: Your vehicle will be safe in a closed garage with a gate that provides additional protection.

Spacious Dimensions: With a length of 9 meters and 2.3 meters wide, you will have more than enough space for your vehicle and additional storage, or even 2 vehicles of moderate size.