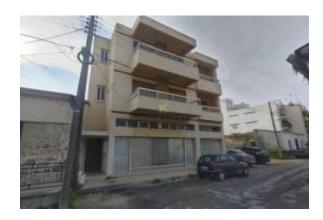

# Mixed-use Building in the Drosia area, Larnaca

## Localização

Country: Chipre
State/Region/Province: Larnaka
Cidade: Lárnaca
Adicionado: 22/04/2024

Informação adicional:

Located in Larnaca.

Mixed-use Building in the Drosia area, Larnaca. Great location as it is close to all amenities including schools, supermarkets, shops, coffee shops, restaurants, cinema etc. Just 3 minutes away from Larnaca Center, the harbor and the beach. A 2-minute drive to the new Metropolis Mall of Larnaca. Easy access to Larnaca, Limasol, Nicosia motorway. A 7-minute drive to the airport.

Building in the prime Drosia area, Larnaca. The building consists of a shop on the ground floor, one 3-bedroom apartment on the first floor and one 3-bedroom apartment on the second floor.

The Ground Floor Shop has enclosed Area 128 sq.m and 3 sq.m of Covered verandas. Today the shop used as a storage. The two apartments on the first and second floor are identical and they consist of a separate kitchen with dining are, living room, guest toilet, three bedrooms and common shower with wc. Each apartment has Enclosed Area 126 sq.m and 18 sq. m of Covered verandas.

The building has a covered area of 380sqm and a covered veranda of 39 sqm. It is built within plot of 203 sqm.

This building is ideal for an investment opportunity.

All the units they have separated Title Deeds.