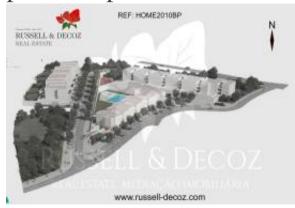

# Localização

Country: Portugal
State/Region/Province: Faro
Cidade: Olhao
Adicionado: 07/06/2024

Informação adicional:

Urban subdivision of land in Moncarapacho, East Algarve.

10 636 m2 Gross construction area above ground.

#### Land allocated for mixed use:

4 plots in total, of which 3 are for housing (89 residential units) and 1 unit for commerce and 1 unit for services.

Architectural Project for an allotment operation - approved september 2022 by Olhao council.

Urbanisation Works Project allotment, submitted July 2023.

- REF: HOME2010BP