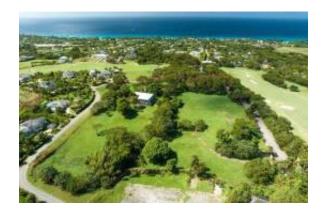

# Westmoreland Plantation

#### Detalhes do anúncio

Imóveis para: Venda

Preço: EUR 3,649,578

Localização

Country: Barbados Adicionado: 28/06/2024

Informação adicional:

Located in Westmoreland.

Westmoreland Plantation is a unique site 7.1 acres in size located in St James adjacent to the Royal Westmoreland Golf Course and Resort. The site has some sea views, a beautiful grove of mahogany trees and a derelict historic house that dates back to 1638. There was previously permission (now expired) to build a development of up to 27 3x bedroom residences with a club house and swimming pool. The site would also be perfect for a few luxury homes.