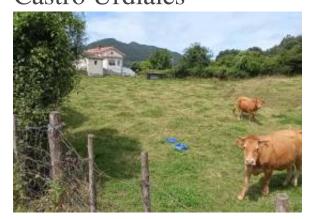

### Localização

Country: Espanha State/Region/Province: Cantábria

Address: Castro-Urdiales Adicionado: 18/07/2024

Informação adicional:

Developable land for sale in the Pino neighbourhood, belonging to the Sámano Neighbourhood Council in Castro Urdiales.

This rectangular plot has a very low slope road access and is surrounded by single-family homes, offering a quiet and residential environment.

Currently, we have consulted the City Council and we are waiting for the final document. Preliminary information indicates that it is possible to build homes from plots of 1,500 m<sup>2</sup>.