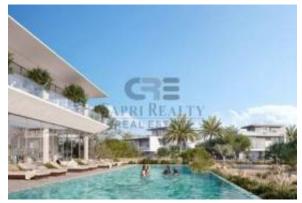

## Localização

Country: Emirados Árabes Unidos

State/Region/Province: Dubai Adicionado: 28/07/2024

Informação adicional:

Nestled in the heart of Dubais most desirable desert farming area, Farm Gardens 2 is more than just a community; its a perfect balance of privacy, tranquilly, and energy. This one-of-a-kind haven offers the opportunity to create a lasting legacy with loved ones while immersed in an environment ideal for wellness, sports, and pure joy. Here, life is simply a stroll through the greens, a wave to a neighbor, and a step back to enjoy the view.

Welcome to Farm Gardens 2.

Experience the epitome of modern living amidst the charm of the desert, where innovation meets tradition in every corner; offering serene landscapes, world-class amenities, and unparalleled sophistication.

#### Amenities include:

- -Reflexology Path
- -Events Lawn
- -Floating Deck
- -Amphitheatre Steps
- -Play Area
- -Swing Seat
- -Shaded Picnic Areas
- -Yoga Platform