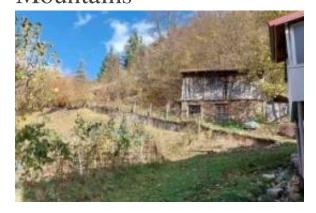

# Barn for renovation, set in the magnificent Rhodope Mountains

#### **Location:**

Countryside

Welcome to the magnificent Rhodope Mountains! A place where nature and

humans live in harmony. For sale is a 2-storey barn of 64m2 in total

#### Mercado Imobiliário IMLIX

with a yard of 135m2. It has electricity, water and sewage. Once

renovated, you will have a peace of the beautiful Rhodope mountains

which you can call home. The village is located 2 km from the spring

of Arda River, 3 km from the state border with Greece, 30 km south of

the town of Smolyan. Its average altitude is about 900 - 1000 m. The

village is surrounded by forests and rolling hills which protect it

from the cold winds in the winters, as well as from the heat and

humidity that comes from the Aegean Sea in the summer. The village is

one of the most preferred destinations for recreation and tourism in

this part of the Rhodope Mountains. The region is suitable for

hunting, fishing, hiking, caving, horse riding, and mountain tourism.

Property type: House

Floors: 2

Near the town, Near airport, In mountain

Total area: 65m<sup>2</sup>

Built up area: 33m<sup>2</sup>

Plot size: 135m<sup>2</sup>

Price: 9 000 €

Comum

 $65 \text{ m}^2$ Pés quadrados acabados:  $135 \text{ m}^2$ Tamanho do lote: