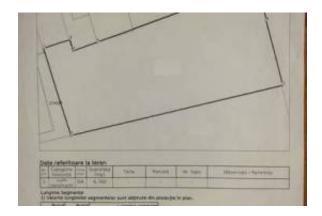

<sup>\*\*</sup>Investment Opportunity: Commercial Land with Residential/Hotel Potential\*\*

<sup>\*\*</sup>For Sale:\*\* 6,700 sqm of land with the possibility of a 4,000 sqm commercial gallery and 8,000 sqm for apartments or hotel use.

<sup>\*\*</sup>Location:\*\* Situated at the intersection of DN1 and Centura Nord, with a road frontage of 58 meters.

<sup>\*\*</sup>Utilities: \*\* The land is equipped with all essential utilities: water, sewage, gas, and electricity.

#### Comum

Tamanho do lote: 6700 m<sup>2</sup>