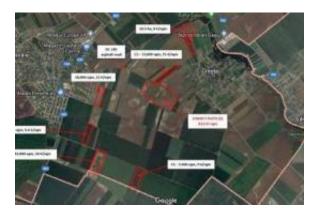

## **Excellence through Experience!**

The property consists of 5 un-fenced land lots for urban use ("Intravilan") that are currently used for agricultural purposes.

The land is shaped as elongated rectangular parcels, typical for agricultural land.

The lengths of the parcels vary between 344 m and 392 m, while the widths of the individual lots range from 16 m to 103 m.

Four of the parcels are adjacent, with a total area of 63,218 sqm and a frontage of approximately 162 m.

The fifth lot, with an area of 20,319 sqm, is separated from the other block by approximately 90 m.

Access to the land is via unpaved agricultural roads located on the northern and southern sides, with the nearest paved road about 600 m away.

The land does not have utilities, which are located approximately 600-700 m away.

#### Mercado Imobiliário IMLIX

https://www.imlix.com/pt/

The property is situated in a predominantly rural area, between the villages of Dascalu (1.5 km) and Creata (1 km), approximately 22 km northeast of downtown Bucharest and 11 km northeast of the northern beltway.

The plots are located on the eastern edge of the village of Dascalu, in Ilfov County, about 23 km northeast of downtown Bucharest and 11 km northeast of the northern beltway.

The A3 motorway (Bucharest-Ploiesti) is located approximately 5 km west of Dascalu, with the nearest access point at Moara Vlasiei, about 8 km to the north.