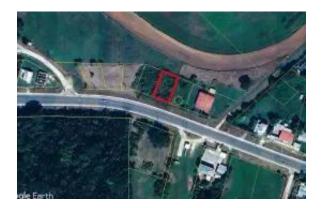

#### Localização

Country: Belize

State/Region/Province: Cayo District
Cidade: Santa Elena

Address: Loma Loz Boulevard

Adicionado: 03/11/2024

Informação adicional:

This Belize residential lot is located on Loma Luz Boulevard in Santa Elena Town near the Peter August Memorial Stadium. It contains 541 square meters and can be used for a combined residential and business or just residential. The construction of a major bridge for a new route that connects Santa Elena to its Twin, San Ignacio Town, has boosted development along the new route in both towns.