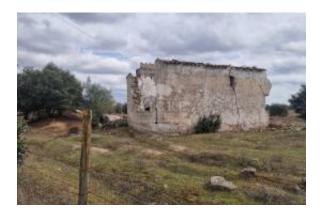

# Localização

Country: Portugal
State/Region/Province: Évora
Cidade: Évora
Adicionado: 05/11/2024

Informação adicional:

Located 5 minutes from the city of Évora.

1 minute from the new Regional Hospital still under construction.

On the land is a ruin that can be rebuilt, or made from scratch.

The classification of the Quinta fits into a small property space.

The following uses and interventions are allowed, facilities to support agricultural activities, installation of isolated tourist enterprises through the recovery of existing buildings in the modalities of tourism in rural areas and housing tourism, and construction of housing under the express conditions of article 92: recovery of existing and legally constructed buildings or their extension for housing purposes, industrial establishments for the first processing of agricultural and forestry products.