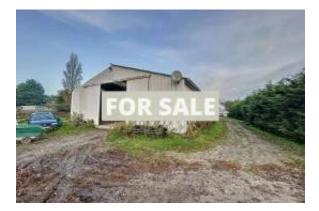

## Barns and Land For Sale, Ideal for Horses

IN the countryside and only 800 meters from the beach of Lingreville (renowned place for horse training), accessible by paths, on more than 4 hectares of land: - Barns of approximately 400 m2 offering: 6 boxes, a care area, a large tack room with office, a large box (ideal for foaling), sand track of approximately 600 m, paddocks with shelter and pastures.

Do not hesitate to come and visit and make your purchase offers (LJ).

Agency fees including tax payable by the purchaser.

Apologies for the For Sale overlay on the images, this particular agent is in a very competitive sector and wishes to protect their images from being copied. If you want to see clean images of this listing simply Make an Enquiry and we will respond.