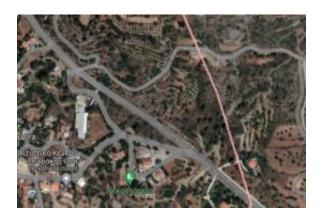

#### Mercado Imobiliário IMLIX

https://www.imlix.com/pt/

Plot of land for sale is in Ora 4683m2 in size perfect for someone looking to develop multiple properties to put on the open market. The plot 394 indicated on the cadastral plan and the image from the Cyprus Lands Registry Department, shows that it is in the outskirts of Ora village and near the main road from Ora to Melini. From the plot the whole village of Ora can be seen, as well as the mountainous region to the west until the village of Kellaki. The total area of plot 394 is 4683 square metres.