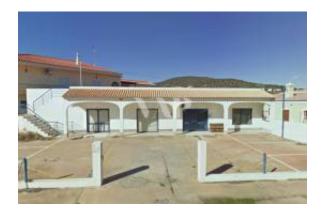

## Localização

Country: Portugal
State/Region/Province: Faro
Cidade: Loule

Address: Loulé (São Sebastião)

Adicionado: 16/11/2024

Informação adicional:

This excellent commercial or industrial space, with a total area of 678m<sup>2</sup> and a construction area of 186m<sup>2</sup>, is located in a strategic area, close to Quatro Estradas, in Loulé. Ideal for those looking for a place to open or expand their business, the property offers versatility and ample space.

Consisting of a large open area, which can be adapted according to the needs of your activity, the space also includes a bathroom, a storage room and 6 private parking spaces, ensuring comfort and practicality for your customers and employees.

This is a must-see opportunity for anyone looking to establish or leverage a business in a prime location that is easily accessible.

VAP272965 - REF: VAP272965

Construído: 1991