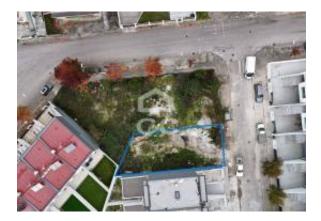

## Localização

Country: Portugal
State/Region/Province: Vila Real
Cidade: Chaves

Address: Santa Cruz/trindade e Sanjurge

Adicionado: 22/11/2024

Informação adicional:

Plot to build a single-family house, with two floors above the ground level and garage below the ground level.

Inserted in a subdivision, with houses already built, of Type T3, with exclusive access to the lots, where entry may be restricted only to the inhabitants.

Very noble location, as it is in a residential area, on the outskirts of the city.

The implantation area of the lot is 84 m2, with a gross construction area of 218 m2, with a patio of 50 m2.

The sun exposure of this plot is east and has a street and west, south and north plots

Take advantage of this opportunity of this fantastic price, where you can make the financial management of the construction of your house, such as the choice of materials and other internal features that you