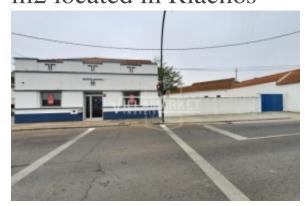

# Bank building for services with 120 m2 on a plot of 538 m2 located in Riachos

## Localização

Country: Portugal
State/Region/Province: Santarém
Cidade: Torres Novas
Address: Riachos
Adicionado: 23/11/2024

Informação adicional:

Bank building for services with 120 m2 inserted in a plot of 538 m2 located in Riachos. in an area of great road and pedestrian movement and in the proximity of the town centre, with quick access to the A23 junction and the centre of Torres Novas.

This space consists of the main building, consisting of a large entrance area, meeting room and side area for circulation.

At the rear, there are the sanitary facilities, a pantry and on the upper floor, two divisions and a storage space.