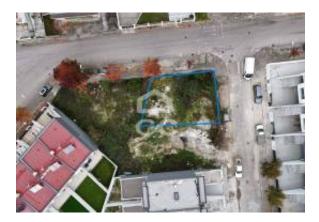

## Localização

Country: Portugal
State/Region/Province: Vila Real
Cidade: Chaves

Address: Santa Cruz/trindade e Sanjurge

Adicionado: 27/11/2024

Informação adicional:

Plot to build a single-family house, with two floors above the ground level and garage below the ground level.

Inserted in a subdivision, with houses already built, of Type T3, with exclusive access to the lots, where entry may be restricted only to the inhabitants.

Very noble location, as it is in a residential area, on the outskirts of the city.

The implantation area of the lot is 84 m2, with a gross construction area of 218 m2, with a patio of 50 m2.

The sun exposure of this plot is east and has a street and west, south and north plots

Take advantage of this opportunity of this fantastic price, where you can make the financial management of the construction of your house, such as the choice of materials and other internal features that you