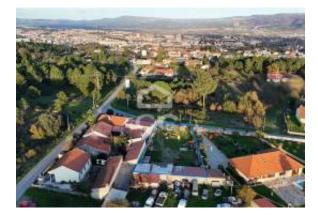

# Building land with annexes on the outskirts of the city

Located on the quiet outskirts of the city of Chaves, this building plot offers a unique opportunity for those looking to invest in a residential or commercial project in an area of growth and development. With a strategic location, the land has easy access to public transportation, ensuring convenience and mobility for future residents or users.

The area around the site is characterized by a quiet environment, with a mix of residences and green spaces, ideal for those who appreciate the calm of the periphery, but do not want to give up the proximity to the urban center. The location offers a balanced lifestyle, where you can enjoy the serenity of a residential neighborhood while also having quick access to the city's amenities.