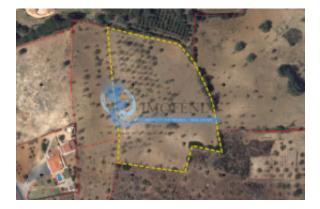

## Rustic land with 14090m<sup>2</sup> located in Mouraria-Albufeira

## Detalhes do anúncio

| Imóveis para: | Venda      |
|---------------|------------|
| Preço:        | EUR 90,000 |

| Localização                                                            |            |
|------------------------------------------------------------------------|------------|
| Country:                                                               | Portugal   |
| State/Region/Province:                                                 | Faro       |
| Cidade:                                                                | Albufeira  |
| Adicionado:                                                            | 03/12/2024 |
| Informação adicional:                                                  |            |
| Rustic land with 14090m <sup>2</sup> located in Mouraria in Albufeira. |            |

Composed of arable crops, carob trees, olive trees and fig trees

Don't miss this opportunity and contact us!

Our company assists in all sectors, such as how to obtain the best exchange rates, account opening and bank loan documentation, carrying out improvement works, etc.