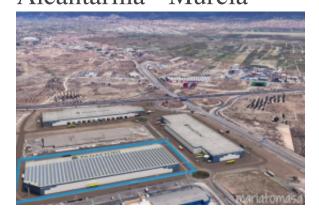

### Localização

Country: Espanha
State/Region/Province: Murcia
Cidade: Múrcia
Address: Alcantarilla
Adicionado: 04/12/2024

Informação adicional: Panattoni Park Murcia II

Plot of 36,000m2. Building for state-of-the-art logistics industrial use, with the BREEAM-Very good sustainable construction certification and with a surface area of 23,500 m2. Located in an excellent location in the Alcantarilla Industrial Estate, it is located at the confluence of the A7 motorway with the RM-15, both double-lane motorways that give direct access to the plot, just 200 metres away, connecting it with the centre of Murcia in less than 10 minutes and the airport 25 minutes away.

The building is divided into 4 industrial modules of between 5000m<sup>2</sup> and 6000m<sup>2</sup> each with an office hub of 288m<sup>2</sup>

Specs:

Clearance: 11m

Truck loading docks per warehouse: From 7 to 8 (Building total 30)