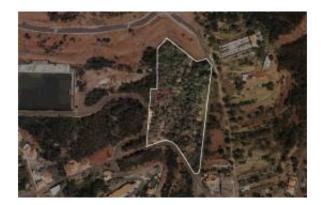

### Localização

Country: Portugal
State/Region/Province: Madeira
Cidade: Santa Cruz
Address: Santa Cruz
Adicionado: 12/12/2024

Informação adicional:

Good allotment, in the approval phase (architecture + specialties) located in Santa Cruz, quiet area, great sun exposure, sea views, 5 minutes drive from the Santo da Serra Golf Course. Easy connection to the fast lane. We are a 5-minute drive from Cristiano Ronaldo Airport and 20 minutes from Funchal.

Ideal for investment, thinking about the construction of single-family single-family houses of superior quality. A differentiated housing development will be born in the middle of the green area (the so-called "noble" trees will be safeguarded in a future deforestation of the land) !! ...

The allotment will only be sold after the due and necessary approval by the Municipality of Santa Cruz (Madeira), not preventing the preparation of a possible Promissory Contract - Purchase Sale duly safeguarded.