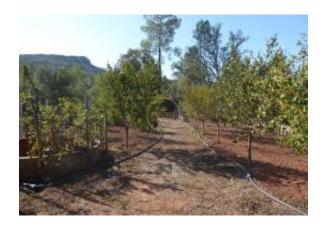

#### Localização

Country: Portugal State/Region/Province: Faro Cidade: Loule Address: Alte

Adicionado: 17/12/2024

Informação adicional:

rustic land, near Alte, all fenced, with many fruit trees, own borehole, electricity a few meters away.

Very fertile land, ideal for growing all kinds of fruits, vegetables.

It has restaurants and primary school a 2-minute drive away.

Ideal for those who want to escape the hustle and bustle of the city and enjoy the best that nature has to offer. Land with borehole, completely fenced, tarmac road to the access to the dirt land to the gate of the property (about 30 meters). If you want to grow your own organic food, you will find the perfect solution here. Because the land is very fertile and organic farming is already practiced and has many fruit trees.