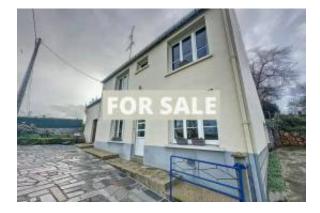

REDUCED in price - Quiet location for this 4-room house of 73 m2 living space and 1,689 m2 of land in Ponts (50300).

- Ground floor: there is an entrance, a living room of 18 m2, a furnished kitchen and a utility room.

- Upstairs: there are three bedrooms from 10 m2 to 13 m2 and a bathroom.

This house has radiators powered by electricity. An attic and a cellar of 20 m2 complete the 4 rooms of this house. It includes equipment such as roller shutters, double-glazed PVC windows and fibre optic broadband.

It is an independent house built in 1900.

The exterior of the house is in good condition but the interior will require renovation.

Regarding your vehicle, it has a garage and two parking spaces. In a quiet area, the property is close to all amenities: this house is two minutes from shops and seven minutes from schools. In terms of public transport, there is Avranches train station less than 10 minutes by car.