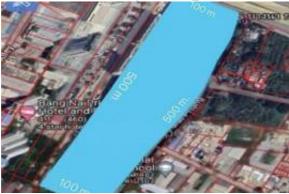

Land Detail :

- Land covers 27 rai, 2 ngan, and 42 square wah (totaling 11,042 sq.w.) with an impressive 100-meter frontage and 500-meter depth. The plot is zoned Orange Y.6-3, comes with a Nor. Sor. 4 title deed and a red Garuda stamp, ensuring secure land ownership. Selling prce : 188,000 THB per sq.w. (Total Price: 2,075,000,000 THB.)