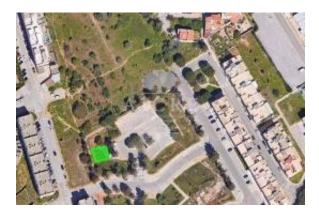

## Detalhes do anúncio

| Imóveis para: | Venda       |
|---------------|-------------|
| Preço:        | EUR 210,000 |

| Localização               |            |
|---------------------------|------------|
| Country:                  | Portugal   |
| State/Region/Province:    | Faro       |
| Cidade:                   | Lagoa      |
| Adicionado:               | 02/01/2025 |
| Informação adicional:     |            |
| It has an area of 154 m2. |            |

With a building capacity of 460 m2, it is possible to build 4 parking spaces and 4 dwellings, 2 T1 and 2 T2 duplex.

2 dwellings intended for commerce and services were eliminated, and the T2 increased to duplex.

There was no increase in the volume of the building.

An area in rapid development, close to commerce and services. With access to public transport 5 minutes from the beaches by car. - REF: 2912024EM