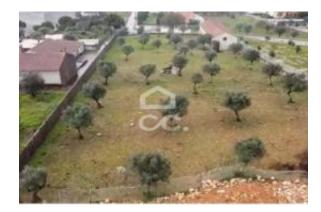

## Localização

Country: Portugal State/Region/Province: Leiria Cidade: Leiria

Address: Santa Catarina da Serra e Chainça

Adicionado: 08/01/2025

Informação adicional:

Building land with an area of 4,620 m2, located in Fatima. (5 min from the Shrine). Located in Loureira, parish of Santa Catarina da Serra, municipality of Leiria (At the exit of Fatima, five minutes from the Sanctuary)

With access by two roads, at the entrance to Fatima, it is an excellent option for the construction of a hotel or buildings in horizontal property.

Excellent investment in an area of strong urban projection in the village of Fatima. Come and see it. - REF: 235/T/01602