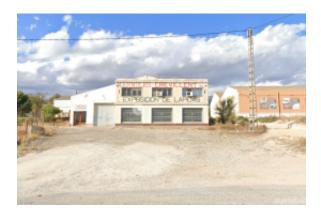

# Industrial warehouse for sale in Crevillente, Alicante.

#### Informação adicional:

Opportunity to acquire an industrial warehouse located outside the industrial estate, ideal for activities that require ample space and flexibility. Situated on a plot of 4,500 m<sup>2</sup>, this property offers multiple possibilities of use in a quiet and well-connected environment.

### Key features:

- Warehouse area: 850 m<sup>2</sup>, with an open space perfect for industrial, logistics or storage activities.
- Plot of 4,500 m<sup>2</sup>, providing ample outdoor space for manoeuvring, parking or future developments.
- Location outside the industrial estate, ideal for those looking for greater privacy or fewer administrative restrictions.