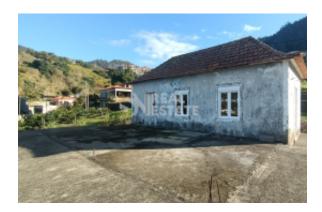

This villa is located in Ribeira Brava, in a very quiet place with a mild and cozy temperature.

2 bedroom villa, to rehabilitate, consisting of 2 floors:

- Upper floor: 3 bedrooms, terrace with unobstructed views, where you can enjoy a view of the sea and a beautiful sunset.

With access entrance for cars.

- Lower floor: living room, kitchen, a bathroom. And a patio with barbecue, wine cellar and storage space.

A part of the house is made of stone, aesthetically, you can "let your imagination run wild" and rebuild its façade, or even inside, giving it a touch of originality.

Don't miss this great opportunity to rebuild your dream home, or even for investment. Schedule your visit

now! - REF: 071870

Novo: Não

Condição: Must be reformed

Construído: 1950

Comum

Quartos de dormir: 2 Banheiro: 1