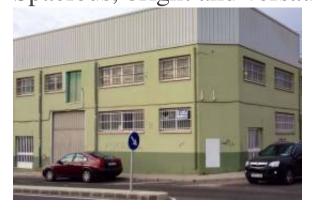

## Localização

Country: Espanha
State/Region/Province: Valencia
Cidade: Alicante
Address: Elda

Adicionado: 15/01/2025

Informação adicional:

Two-storey corner industrial building Spacious, bright and versatile

This two-storey industrial warehouse located on the corner is offered, with excellent natural lighting and multiple possibilities of use. Each floor has an approximate area of 200 m<sup>2</sup> and separate entrances, allowing them to be rented separately if desired.

#### Key features:

- Upper floor: equipped with offices, workers' area and toilets. Divided and functional space, with a roof of metallized rock wool sheets that provides thermal and acoustic insulation.
- Lower floor: it has a loading gate, two separate entrances for people, toilets, an outdoor patio and a chain and compressor ready to start working.
- Internal connection between both floors for greater comfort.
- Excellent corner location, ensuring natural light in all areas.