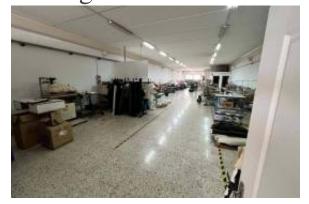

This completely open-plan industrial warehouse is offered, ideal for various commercial or logistical activities. Located at the main entrance to Elche Carrús, in front of Leroy Merlin and with immediate access to the A7 motorway, its location is unbeatable.

#### Key features:

- Warehouse on the first floor real, with independent access and elevator.
- Loading dock at the rear, facilitating logistics operations.
- Terrazzo floor in perfect condition and aluminium windows that guarantee good lighting and natural ventilation.
- Ready-to-use industrial electrical installation.
- Completely painted a few years ago, in excellent general condition.
- As it overlooks two lanes, it has exceptional ventilation: when you open the windows at both ends, a natural air current is generated.