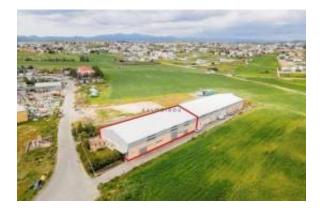

## Two Industrial Warehouses in Geri Area, Nicosia

Two Industrial Warehouses in Geri Area, Nicosia. The asset is close to a residential area of Kalithea and 2km away from Nicosia- Limassol highway. Two Warehouses for sale in industrial area of Geri, Nicosia. The property concerns a share of 45.48% of an industrial building. Internally the warehouse consists of a large open space area with a mezzanine and administrative areas. The administrative areas comprise offices, WCs and a kitchen. Moreover, there is a lift to transfer goods and materials to and from the mezzanine. It has a covered area of 880sqm, mezzanine of 520sqm and administrative area of 150sqm. The property falls within Industrial Zone BA3, with a building density of 100%, coverage of 60%. The unit is vacant and there is a distribution agreement in place. Construído: 2012