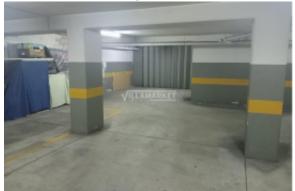

# Banca parking space with 19.5m<sup>2</sup> inserted in the basement of a building located in the Center of São Mamede Infesta

## Localização

Country: Portugal State/Region/Province: Porto

Address: São Mamede de Infesta e Senhora da Hora

Adicionado: 21/01/2025

Informação adicional:

Banking parking space with 19.5m<sup>2</sup> inserted in the basement of a building located in the Center of São Mamede Infesta.

It is located in the basement of a 5-storey building, about 1.5km from the Asprela University Campus, has good access and the place is well served by public transport. - REF: JFCGD-02028944JS

Novo: Não