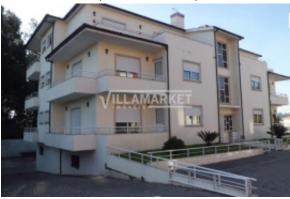

# Banking warehouse for commerce with 292 m2 located in Lustosa (Lousada)

Informação adicional:

Warehouse for commerce in Lustosa (Lousada), with basement and patio, located in a residential area. The building is located in Lugar das Penas, 300 m from the City Hall and about 7 km from the centre of Santo Tirso and Lousada respectively.

It has a small local business. Good road access that allows quick travel to the EN209 and EN106. Sufficient outdoor parking.

It consists of a large space, office and two sanitary facilities. It has a patio. - REF: JFCGD-02027348JS