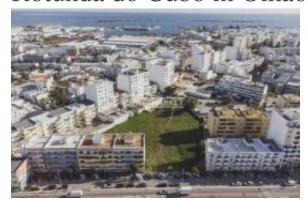

# Urban land with 6430 m2 and approved PIP located next to Rotunda do Cubo in Olhão.

## Localização

Country: Portugal
State/Region/Province: Faro
Cidade: Olhao
Address: Olhão
Adicionado: 22/01/2025

Informação adicional:

Urban land located in Olhão, district of Faro.

The land, with approved PIP, has a total area of 6,430 m<sup>2</sup> and a gross construction area of 4,728 m<sup>2</sup>. It is planned to build two multifamily buildings with a swimming pool consisting of two floors below and five above the threshold levels, with a total of 49 dwellings of typologies T1 and T2 and 4 shops on the ground floor facing the EN 125.

The land is located in Olhão between Rotunda do Cubo and Ria Shopping, in a mixed area of housing, commerce and services.

It has a 30-metre front to the E.N.125.

Come and visit this ideal opportunity for a developer or builder. - REF: JFPAR-NOLON148049