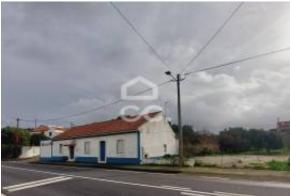

#### Localização

Country: State/Region/Province: Cidade: Address: Adicionado: Portugal Santarém Chamusca Vale de Cavalos 23/01/2025

Informação adicional:

MIXED USE BUILDING FOR SALE (HOUSING AND COMMERCE, LOCATED AT ESRADA NACIONAL 118, IN VALE CAVALOS, MUNICIPALITY OF CHAMUSCA, DISTRICT OF SANTARÉM.

GROUND FLOOR BUILDING FOR HOUSING AND DEPENDENCE.

IT IS A T2 TYPE HOUSE AND A ROOM WITH AMPLE SPACE FOR COMMERCE WITH INDEPENDENT USE. INSERTED IN A PLOT OF 4,000 M. CONSISTING OF OLIVE TREES, CORK OAKS, HORTEJO AND MIXED ORCHARD.

GOOD ACCESSIBILITY AND GOOD SUN EXPOSURE.

THE PROPERTY IS COMPOSED OF

HOUSING TYPE T2, CIRCULATION HALL, LIVING ROOM, TWO BEDROOMS, KITCHEN, STORAGE, BATHROOM AND CLOSED BALCONY.

COMMERCE, LARGE HALL WITH TWO SANITARY FACILITIES

THE PROPERTY IS LOCATED ON A NATIONAL ROAD NEAR SERVICES, HOSPITAL, SCHOOLS ,...

- REF: 235/M/01607 Novo:

Não