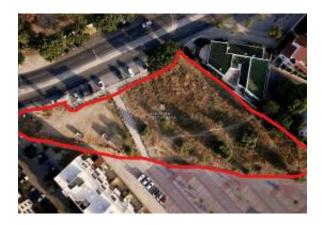

## Localização

Country: Portugal State/Region/Province: Faro Cidade: Loule

Adicionado: 03/02/2025

Informação adicional:

Land with feasibility construction, block s of apartments, in the city center of Loulé.

This land is located in the Loulé City Center 650M from loulé market, next to all amenities, restaurants, supermarkets, public offices and all access.

Total construction area allowed by the MDP at the moment 2500m2, with process in approval in the chamber.

The visible proposal in the annex has already entered the CML as a form of request for prior approval for the construction of the described below that extends the construction areas allowed at this time by the MDP;

- Total area of Lot 4313m2
- 2500m2 of Construction area for parking - 20% of the construction area for parking

- 4 floors above ground

1/2