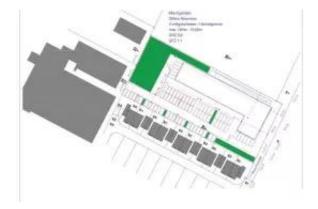

# Localização

Alemanha Country: State/Region/Province: Hesse Cidade: Rodgau Address: Родгау Adicionado: 07/02/2025 Informação adicional: Germany. Rodgau. Investment project - land plot for construction of a hotel near Frankfurt, 4405 m<sup>2</sup>. Object code: 16539 Online viewing Remote purchase 1 696 000 € Floor 1-2-3-4 Total area 4405 m2 Object status is available land plot 4405 (hotel 5050 m2 + underground garage 1390 m2) Annual income (actual) ~ 38% € - on a land plot of 4405 m2 it is planned to build a 3-star hotel - a 4-story hotel with 135 rooms - underground garage 46 parking spaces - external parking 32 parking spaces - total combined area of the hotel and underground parking 6441.08 m2 - there is a preliminary permit for the construction of the hotel There are applications from Tenants to rent this Hotel! The amount of investment in construction according to preliminary calculations of the architect approx. = 6.3 million Euros from blocks, with the construction of a prefabricated method - you can save! Preliminary construction permit received! (Bauvoranfrage)