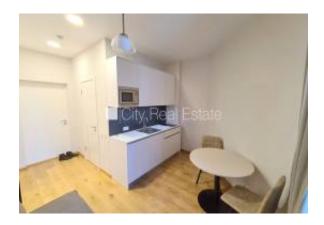

## Localização

Country: Letônia

Address: Dzirnavu street Adicionado: 17/02/2025

Informação adicional:

Latvia, Riga, Dzirnavu street. Courtyard building, renovated building, indoor courtyard, entrance from the street and from the yard, elevator, staircase after capital renovation, windows are located on courtyard side, studio-type kitchen combined with living room, high ceiling, central heating system, full decoration, wood glass windows, painted walls, new plumbing, parquet flooring, flag flooring, bathroom with WC, shower stall, toilet, build in kitchen unit, built-in wardrobe, pullout corner sofa, kitchen table, chairs, refrigerator, electric range, steam sip-off machine, washing machine, locked staircase, for rent with all in pictures visible equipment, for one year, possibility to extend lease agreement, available, by signing rental agreement you have to pay for the first rent month as well as you have to pay guaranty deposit which is equal one month rent payment, if you choose this real estate, you have to pay agency transaction commission which is equal with one half (50%) of this real estate month rental payment, CITY REAL ESTATE ID - 513708

#### Comum

Pés quadrados acabados: 20 m<sup>2</sup>
Floor Number: 4