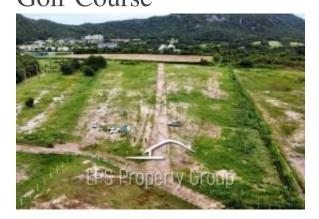

# 17 Rai of Prime Building Land adjacent to Black Mountain Golf Course

### Detalhes do anúncio

Imóveis para: Venda

Preço: THB 59,500,000

Localização

Country: Tailândia

Address: North - Hua Hin Adicionado: 19/03/2025

Informação adicional:

17 Rai of prime building land adjacent to the beautiful Black Mountain Golf course. Elevated land with great mountain views and has electric and water very close by. Ideal for a Prestige property development. Full Chanote. Please ask for more information or to arrange a viewing.