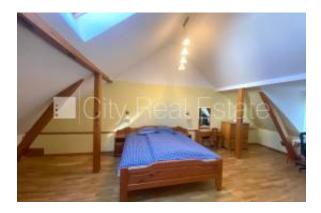

Latvia, Riga, Lacplesa street. Wooden house, front building, indoor courtyard, entrance from courtyard, attic, windows are located on both sides of the building, one room isolated, studio-type kitchen combined with living room, kitchen, slantwise ceilings, gas heating, roof windows, painted walls, laminate flooring, bathroom with WC, bath, bidet, build in kitchen unit, sofa, bed, double bed, journal table, chairs, wardrobe, television, refrigerator, oven, gas-stove, washing machine, locked staircase, available, by signing rental agreement you have to pay for the first rent month as well as you have to pay guaranty deposit which is equal one month rent payment, if you choose this real estate, you have to pay agency transaction commission which is equal with one half (50%) of this real estate month rental payment, CITY REAL ESTATE ID - 427512