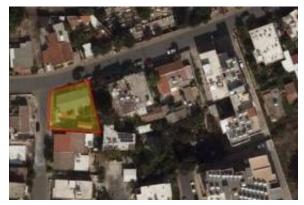

### Localização

Country: Chipre
State/Region/Province: Larnaka
Cidade: Lárnaca
CEP: 6016
Adicionado: 15/04/2025

Informação adicional: Located in Larnaca.

Corner residential plot for sale in Chrysopolitissa area, Larnaca. Amazing location, close to all amenities including schools, supermarkets, banks, pharmacy etc. Within a walking distance from Larnaca Town Centre, the harbour and the beach. A 10-minute drive to Larnaca International Airport. Easy access to Larnaca, Limassol and Nicosia motorway. Plot for sale in Chrysopolitissa area. Plot of 470 sq m with 140% building density and 50% land coverage, falls within zone  $K\alpha 3$ . The plot it is corner plot with public road access and road frontage from two sides. It is noted that is a house situated in the plot and will not be a VAT additional to the price. Title Deed Available.