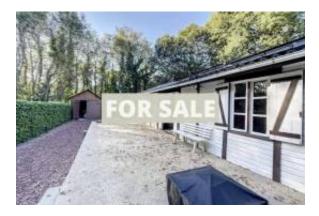

### Местоположение

| Страна:          | Франция    |
|------------------|------------|
| Почтовый индекс: | 50770      |
| Добавлено:       | 15.10.2024 |
| Описание:        |            |

Haven of peace for this F2 type chalet in good general condition, two other small chalets plus a above ground swimming pool. On land of approximately 4000 m2 with water, hot water by water heater (gas). Solar system for light and electrical outlets.

To see quickly, let's go.

Apologies for the For Sale overlay on the images, this particular agent is in a very competitive sector and wishes to protect their images from being copied. If you want to see clean images of this listing simply Make an Enquiry and we will respond.