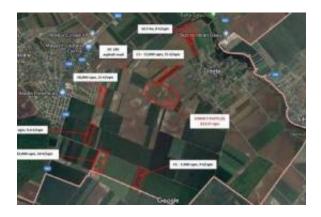

## **Excellence through Experience!**

The property consists of 5 un-fenced land lots for urban use ("Intravilan") that are currently used for agricultural purposes.

The land is shaped as elongated rectangular parcels, typical for agricultural land.

The lengths of the parcels vary between 344 m and 392 m, while the widths of the individual lots range from 16 m to 103 m.

Four of the parcels are adjacent, with a total area of 63,218 sqm and a frontage of approximately 162 m.

The fifth lot, with an area of 20,319 sqm, is separated from the other block by approximately 90 m.

Access to the land is via unpaved agricultural roads located on the northern and southern sides, with the nearest paved road about 600 m away.