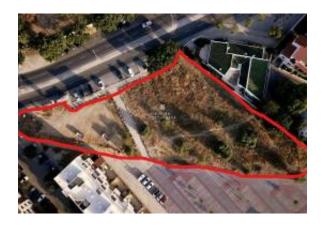

#### Местоположение

Страна: Португалия

 Область:
 Faro

 Город:
 Лола

Добавлено: 03.02.2025

Описание:

Land with feasibility construction, block s of apartments, in the city center of Loulé.

This land is located in the Loulé City Center 650M from loulé market, next to all amenities, restaurants, supermarkets, public offices and all access.

Total construction area allowed by the MDP at the moment 2500m2, with process in approval in the chamber.

The visible proposal in the annex has already entered the CML as a form of request for prior approval for the construction of the described below that extends the construction areas allowed at this time by the MDP;

- Total area of Lot 4313m2
- 2500m2 of Construction area for parking - 20% of the construction area for parking
- 4 floors above ground
- 600m2 of implantation area + basement

1/2