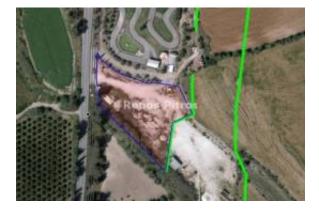

## Konum

Ülke:CyprusEyalet/Bölge/Şehir:PafosŞehir/İlçe:PolisAdres:2CVR+MF Poli Crysochous, CyprusYayınlandı:04.10.2022Açıklama:Piece of land located about 600µ. from the sea and about 900m. east fr

Piece of land located about  $600\mu$ . from the sea and about 900m. east from the Technical School of Polis Municipality.

It abuts at its western boundary on the main road Polis-Argaka and at its southern side to a wadi.

It has an irregular shape and almost gently sloping terrain offering views to the nearby vicinity and the sea.

The property falls within 3 planning zones as below:

- 76% in the residential planning zone  $K\alpha 9$  with Building density 40%, coverage 25%, 10.00 $\mu$ . height on 2 floors.
- 22% in the protection planning zone  $\Delta \alpha 1$  with Building density 0.5%, coverage 0.5%, 5.00 $\mu$ . height on 1 floor.
- 2% in the protection planning zone  $\Delta \alpha 2$  with Building density 1%, coverage density 1%, 5.00 $\mu$ . height on 1 floor