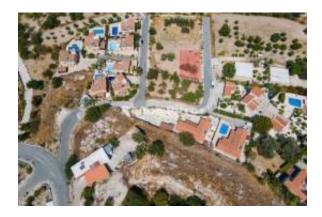

#### **Konum**

Ülke: Cyprus Eyalet/Bölge/ Şehir: Pafos Şehir/İlçe: Kallepia

Adres: Kallepia, Cyprus Yayınlandı: 16.10.2022

Açıklama:

The property for sale is a residential plot in the beautiful community of Kallepeia, in Paphos District. It is located 200 meters (approx.) northeast from the community center and 870 meters (approx.) east from the connection road Letymvou-Tsadas. The immediate area of the property consists of houses and empty parcels of land.

# IMLIX Gayrimenkul Pazarı https://www.imlix.com/tr/

| It has a rectangular shape with an even surface and abuts onto a registered road along its southern boundary with |
|-------------------------------------------------------------------------------------------------------------------|
| frontage of 33 meters.                                                                                            |
| It is located 2,5km from the Paphos – Polis Chrysochous road and only 15 minutes from Paphos town and the         |

# IMLIX Gayrimenkul Pazarı https://www.imlix.com/tr/

| motorway. It is an ideal choice for developers or individuals.                                                |  |
|---------------------------------------------------------------------------------------------------------------|--|
| The village of Kallepeia is known for its history, tradition and hospitality which adds to the plot's appeal. |  |
| It falls within the Residential Zone H3, having building density coefficient 60%.                             |  |