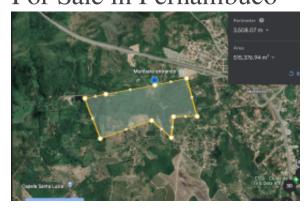

Esales Property ID: es5553507

**Property Location** 

São Lourenço da Mata, State of Pernambuco,

**Brazil** 

**Property Details** 

Here we present an excellent plot of land in one of Brazils most sought after areas for development right now. Formerly a Sugar Mill this plot has some fantastic buildings that could easily be redeveloped into a fantastic hotel resort or holiday villa complex.

#### IMLIX Gayrimenkul Pazarı

https://www.imlix.com/tr/

Rural land near the stadium in Pernambuco Brazil. Total 100 acres and about 20% isanleflatbland.

São Lourenço da Mata is a city located in the greater Recife metropolitan area in the state of Pernambuco, with a population of 114,079 inhabitants. The city was one of the hosts of the 2014 FIFA World Cup together with Recife.

#### Main Features

- 404686 m2 of land for development
- Excellent location close to many amenities
- Stunning views.
- Huge Potential in the rental market if developed on.
- Could be a beautiful hotel resort or a site for many villas.

#### IMLIX Gayrimenkul Pazarı

https://www.imlix.com/tr/

**Genel Bilgiler** 

Arazi Büyüklüğü: 404686 m2

Lease terms

Date Available:

**Ek Bilgiler** 

Virtual tour URL: https://www.youtube.com/embed/FmhPS4xsjxM?v