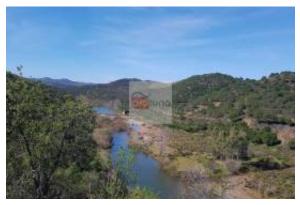

#### Konum

Ülke: Eyalet/Bölge/ Şehir: Adres: Yayınlandı: Açıklama: Portugal Faro Alcoutim e Pereiro 08.03.2017

A brewery large estate with its own pine forrest located at 20 km. a good 15 min drive from Castro marim the coast so well accessible. it has 40.000 large pine trees and 95.000 smaller. For the rest all the plant life which is around in this area. Also all the wildlife present. it is known for its wild boar. There is electricity on several points on the plot. Has three streams and end in a main stream which feeds into the the barragem of Odeleite. An exceptional plot. - REF: PAR\_374 Yeni: Hayır